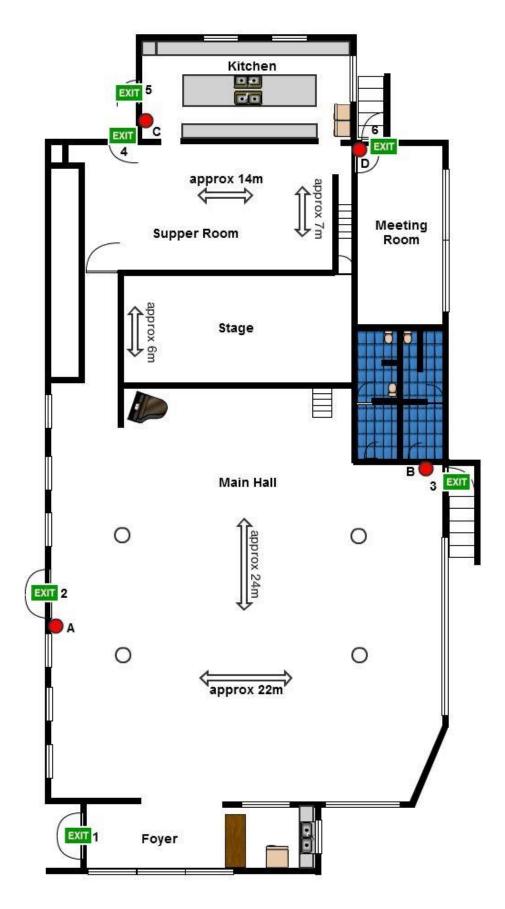

#### **FIRE EXITS**

Fire exits are located as numbered on the map below:

- 1. Front entrance through foyer outside to Main St.
- 2. Side double doors outside to lawn area.
- 3. Side door near toilets, outside down stairs.
- **4.** Supper room door outside to Margaret St.
- 5. Kitchen door outside to Margaret St.
- **6.** Meeting room door outside to Margaret St near Public Toilets.

#### FIRE EXTINGUISHERS

Fire extinguishers are located as numbered on the map attached:

- A. Main Hall, next to side double doors.
- **B.** Main Hall, next to male toilet door.
- C. Kitchen near external door.
- D. Meeting Room, near doors.

PALMWOODS MEMEORIAL HALL
\*FLOOR PLAN NOT TO SCALE - MEASUREMENTS ARE APPROXIMATIONS ONLY